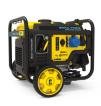

# **Optional Add Ons...**

skyVac® 3600 Watt Inverter

skyVac® 5KVA Petrol Generator