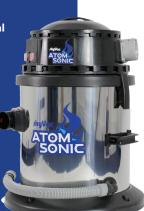

The compact vacuum head is designed to maximise the drum capacity. The filter is housed behind a protective steel plate that lines up with the 50mm cyclonic entry port, to minimise blockages and guide debris around the drum. This steel plate deflects dirt and debris, and doubles as a sturdy vac head stand. The cleated filter cartridge is removable and easy to clean. To empty, simply unclip and remove the vac head and tip out the contents that have collected in the light weight steel drum (6.5kg Empty).

The 45L drum is mounted on 4 multi directional castors making it easy to manoeuvre around properties, and at 17.2kg, can easily be lifted in and out of the van. For secure parking, the sonic now features two lockable wheels – ideal for hills and keeping in place during transit.

## **Machine Specification**

| Motor Wattage:       | 2800 Watt (2 x 1400 Watt) |
|----------------------|---------------------------|
| Water Lift:          | 110"                      |
| Air Flow Movement:   | 7,166 LPM                 |
| Cyclonic Entry Port: | 50mm                      |
| Container:           | 45 Litre                  |
| Weight:              | 17.2kg                    |
| Decibel Level:       | 74 dB                     |
| Mains Connection:    | 240V                      |
| Dimensions (cm):     | 48(I) × 48(w) × 78(h)     |