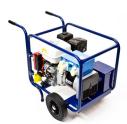

# **Optional Add Ons...**

skyVac® 3600 Watt Inverter

skyVac® 5KVA Petrol Generator