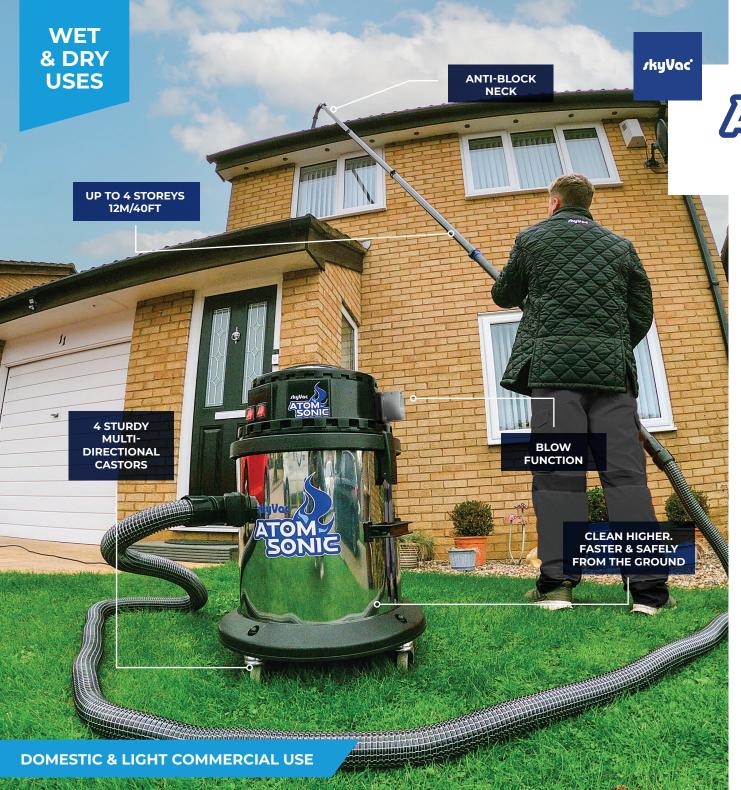

The unique powerful blow function is ideal for cleaning up after roof cleaning projects. A quick and easy way to blast those mossy crumbs off the tiles. Or use to shift those pesky pine needles or debris trapped in gutter corners.

The 45L drum is mounted on 4 multi directional castors making it easy to manoeuvre around properties, and at 17.2kg, can easily be lifted in and out of the van. For secure parking, the sonic now features two lockable wheels – ideal for hills and keeping in place during transit.

# **IDEAL FOR:**

- Gutter cleaning (up to 4 storeys high)

- High-reach vacuuming (Internal & External

- Moss & pine needles blowing out of gutters (Blow function added)

- Uneven surfaces (two lockable wheels – ideal for keeping in place during transit)