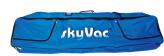

- Moss & pine needles blowing out of gutters (Blow function added)

- Uneven surfaces (two lockable wheels – ideal for keeping in place during transit)





# ATOM SONIC

## **Machine Specification**

| Motor Wattage:       | 2800 Watt (2 x 1400 Watt) |
|----------------------|---------------------------|
| Water Lift:          | 110"                      |
| Air Flow Movement:   | 7,166 LPM                 |
| Cyclonic Entry Port: | 50mm                      |
| Container:           | 45 Litre                  |
| Weight:              | 17.2kg                    |
| Decibel Level:       | 74 dB                     |
| Mains Connection:    | 240V                      |
| Dimensions (cm):     | 48(I) × 48(w) × 78(h)     |

# Included as standard





5M Reinforced Hose

Floor Tool Kit







**Carry Bag** 

# **Optional Add Ons...**



skyVac® 3600 Watt Inverter



skyVac® 5KVA Petrol Generator

### Plus...

### Clamped 4 pole package



Available in 6 pole & 8 pole package

4 POLES - reach 6m/20ft 6 POLES - reach 9m/30ft 8 POLES - reach 12m/40ft