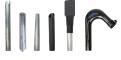

al

- Moss & pine needles blowing out of gutters (Blow function added)

- Uneven surfaces (two lockable wheels – ideal for keeping in place during transit)





# ATOM SONIC

## **Machine Specification**

| Motor Wattage:       | 2800 Watt (2 x 1400 Watt) |
|----------------------|---------------------------|
| Water Lift:          | 110"                      |
| Air Flow Movement:   | 7,166 LPM                 |
| Cyclonic Entry Port: | 50mm                      |
| Container:           | 45 Litre                  |
| Weight:              | 17.2kg                    |
| Decibel Level:       | 74 dB                     |
| Mains Connection:    | 240V                      |
| Dimensions (cm):     | 48(I) × 48(w) × 78(h)     |

# Included as standard





5M Reinforced Hose

Floor Tool Kit







**Carry Bag** 

# **Optional Add Ons...**



skyVac® 3600 Watt Inverter



skyVac® 5KVA Petrol Generator

### Plus...

### Clamped 4 pole package



Available in 6 pole & 8 pole package

4 POLES - reach 6m/20ft 6 POLES - reach 9m/30ft 8 POLES - reach 12m/40ft