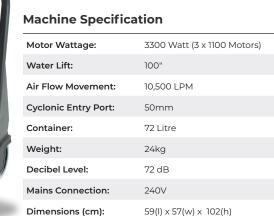

The 3 x motor 3300-Watt system delivers 100" water lift along with 10,500 LPM air flow making ideal for everyday domestic and commercial gutter clearance.

The compact vacuum head is designed to maximise the drum capacity. The filter is housed behind a protective steel plate that lines up with the 50mm cyclonic entry port, to minimise blockages and guide debris around the drum to optimise space. This steel plate deflects dirt and debris that could cause filter damage, and doubles as a sturdy vac head stand. The cleated filter cartridge is removable and easy to clean.