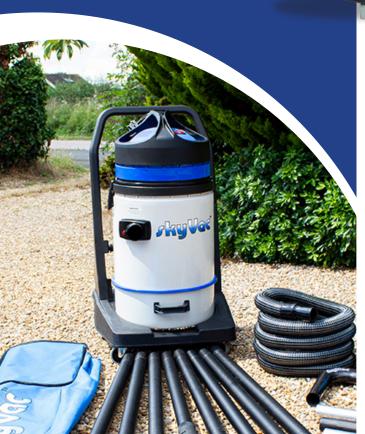

The polypropylene drum is hardwearing, robust and lighter than the standard steel drum. Mounted on a sturdy trolley, with a tipping chassis for ease of emptying, the skyVac<sup>®</sup> Commercial 75 PLUS has oversized rear wheels for stability and multi direction front castors.

#### Included as standard

7.5M Reinforced Hose

ELITE End Tools & 135° Hairpin Neck

Carry Bag

**Optional Add Ons...** 

skvVac® 3600 Watt Inverter

skvVac® 5KVA Petrol Generator