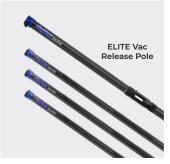

#### Plus...

Clamped 4 pole package

Available in 6 pole & 8 pole package

4 POLES - reach 6m/20ft 6 POLES - reach 9m/30ft 8 POLES - reach 12m/40ft