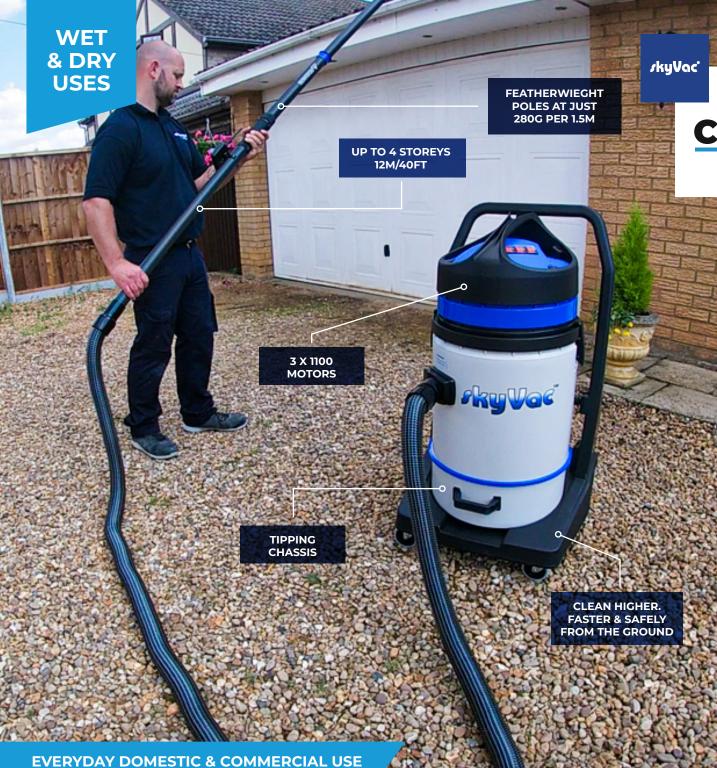

# **COMMERCIAL PLUS**

The skyVac<sup>®</sup> Commercial 75 PLUS offers the best of both worlds. Power, performance and capacity for effective gutter clearance, along with ease of handling, thanks to its lightweight construction.

The 3 x motor 3300-Watt system delivers 100" water lift along with 10,500 LPM air flow making ideal for everyday domestic and commercial gutter clearance.

The compact vacuum head is designed to maximise the drum capacity. The filter is housed behind a protective steel plate that lines up with the 50mm cyclonic entry port, to minimise blockages and guide debris around the drum to optimise space. This steel plate deflects dirt and debris that could cause filter damage, and doubles as a sturdy vac head stand. The cleated filter cartridge is removable and easy to clean.

The polypropylene drum is hardwearing, robust and lighter than the standard steel drum. Mounted on a sturdy trolley, with a tipping chassis for ease of emptying, the skyVac<sup>®</sup> Commercial 75 PLUS has oversized rear wheels for stability and multi direction front castors.

# **IDEAL FOR:**

- Gutter cleaning (up to 4 storeys high)
- Professional everyday gutter clearance projects
- From top up cleans to stubborn gutter blockages
- Tipping chassis for easy debris removal

skuVac