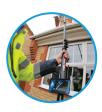

#### **Telescopic Inspection Pole**

Premium Modulus Carbon Fibre

| Pole Height      | 24Ft           | 34Ft           | 44Ft           |
|------------------|----------------|----------------|----------------|
| Material         | -              | -              | Carbon Fibre   |
| Retracted Height | 165cm / 5ft 4" | 200cm / 6ft 6" | 223cm / 7ft 3" |
| Weight           | 1.6 kg         | 2.4 kg         | 3.2 kg         |
| Section          | 5              | 6              | 7              |
|                  |                |                |                |

Up to 44ft