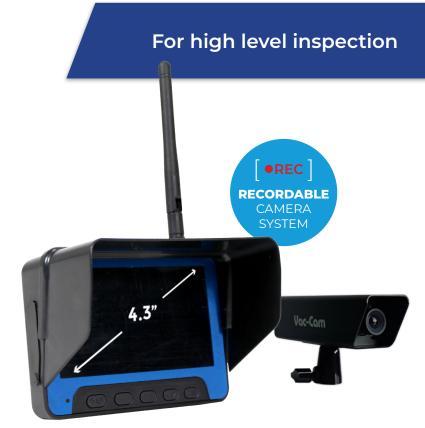

## **Monitor Specification**

| Screen Size:                | 4.3" TFT LCD screen         |
|-----------------------------|-----------------------------|
| Display Resolution:         | 480 x 272                   |
| Zoom:                       | 3 levels                    |
| Power Supply:               | 5V (VDC)                    |
| Battery (integrated):       | 2500mAh                     |
| Working Time (full Charge): | 3 hours                     |
| Memory:                     | T-Flash Card                |
| Max. Memory Size:           | 8GB                         |
| Picture Format:             | 1920 x 1088 Pixels JPEG     |
| Video Format:               | 800 x 480 AVI               |
| Weight: / Dimensions:       | 165g / 115L x 30D x 135H mm |
| Weather Proof Rating:       | IP64 for light showers      |

# **Camera Specification**

| Image Sensor:               | 1/4 Inch CMOS                           |
|-----------------------------|-----------------------------------------|
| Effective Pixels:           | 640 x 480                               |
| Power Supply:               | 5V DVC                                  |
| Battery (integrated):       | 1200mAh                                 |
| Working Time (full Charge): | 3 Hours (LED OFF /<br>2.5(LED ON) hours |
| Weight: / Dimensions:       | 100g /<br>130L x 30D x58H mm            |
| Weather Proof Rating:       | IP64 for light showers                  |

## **Key Features**

**Instant Playback** 

Signal Transmission up to 50m<sup>2</sup>

3x Zoom Function

USB Playback

Large 4x3 TFT LCD Screen