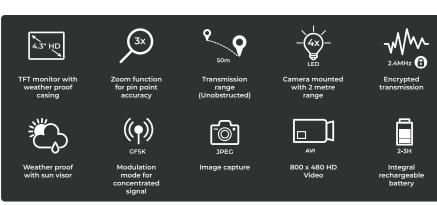

## **Monitor Specification**

| Screen Size:                | 4.3" TFT LCD screen         |
|-----------------------------|-----------------------------|
| Display Resolution:         | 480 x 272                   |
| Zoom:                       | 3 levels                    |
| Power Supply:               | 5V (VDC)                    |
| Battery (integrated):       | 2500mAh                     |
| Working Time (full Charge): | 3 hours                     |
| Memory:                     | T-Flash Card                |
| Max. Memory Size:           | 8GB                         |
| Picture Format:             | 1920 x 1088 Pixels JPEG     |
| Video Format:               | 800 x 480 AVI               |
| Weight: / Dimensions:       | 165g / 115L x 30D x 135H mm |
| Weather Proof Rating:       | IP64 for light showers      |

# **Camera Specification**

| Image Sensor:               | 1/4 Inch CMOS                           |
|-----------------------------|-----------------------------------------|
| Effective Pixels:           | 640 x 480                               |
| Power Supply:               | 5V DVC                                  |
| Battery (integrated):       | 1200mAh                                 |
| Working Time (full Charge): | 3 Hours (LED OFF /<br>2.5(LED ON) hours |
| Weight: / Dimensions:       | 100g /<br>130L x 30D x58H mm            |
| Weather Proof Rating:       | IP64 for light showers                  |

## **Key Features**

**Instant Playback** 

Signal Transmission up to 50m<sup>2</sup>

3x Zoom Function

USB Playback

Large 4x3 TFT LCD Screen