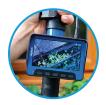

## **Monitor Specification**

| Screen Size:                | 4.3" TFT LCD screen         |
|-----------------------------|-----------------------------|
| Display Resolution:         | 480 x 272                   |
| Zoom:                       | 3 levels                    |
| Power Supply:               | 5V (VDC)                    |
| Battery (integrated):       | 2500mAh                     |
| Working Time (full Charge): | 3 hours                     |
| Memory:                     | T-Flash Card                |
| Max. Memory Size:           | 8GB                         |
| Picture Format:             | 1920 x 1088 Pixels JPEG     |
| Video Format:               | 800 x 480 AVI               |
| Weight: / Dimensions:       | 165g / 115L x 30D x 135H mm |
| Weather Proof Rating:       | IP64 for light showers      |

## **Key Features**

**Instant Playback** 

Signal Transmission up to 50m<sup>2</sup>

3x Zoom Function

USB Playback

Large 4x3 TFT LCD Screen