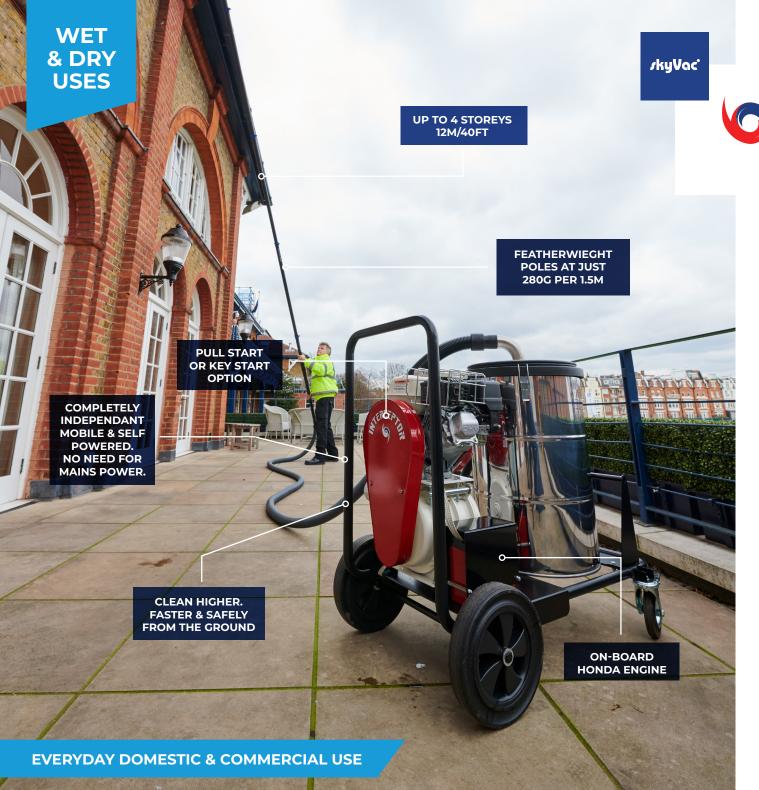

# INTERCEPTOR

The skyVac® Interceptor Wet & Dry Gutter Vacuum with on board Honda power plant is the ultimate gutter vacuum system. Inspired by the Industrial 85, our design team wanted to create a completely power independent system, so no need for mains power or generators. Boasting 155 Inch Water lift, the lift capacity is immense, for fast results - first time.

Sitting on a robust all terrain multi directional trolley, the skyVac® Interceptor features an on-board power plant making it completely independent of any electrical supply requirements. Powered by a robust worldwide compliant Honda engine, means this unique system can clean anywhere in the world at any time.

Designed specifically with the user in mind, the skyVac® Interceptor is housed on an all-terrain chassis allowing you to manoeuvre the system down side paths and narrow spaces with ease.

With an extremely powerful vacuum capacity, this unique system will lift and remove the heaviest of waste matter from gutters up to 40ft from the ground, with the added addition of a blow feature to aid cleaning and self-un-blocking.

# **IDEAL FOR:**

- Gutter cleaning (up to 4 storeys high)

- Industrial and commercial gutter cleaning for wet and dry application

- Immense lifting capability for the most stubborn gutter growths

- Robust all terrain trolley with castors

## **Machine Specification**

| Motor Wattage:       | 3600 Watt (5.5HP Honda Petrol Engine) |
|----------------------|---------------------------------------|
| Water Lift:          | 155"                                  |
| Air Flow Movement:   | 8,000 LPM                             |
| Cyclonic Entry Port: | 50mm                                  |
| Container:           | 90 Litre                              |
| Weight:              | 78kg Pull Start / 87kg Key Start      |
| Decibel Level:       | 107 dB                                |
| Mains Connection:    | 240V @ 13amp / 110V @ 32amp           |
| Dimensions (cm):     | 140(I) x 63(w) x 104.5(h)             |