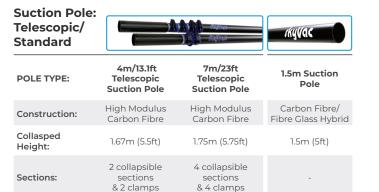

anufacturers' Warrantv

44mm

824gms

44mm

1282gms

44mm

310gms

| Plus                                                                             |                                                                              |
|----------------------------------------------------------------------------------|------------------------------------------------------------------------------|
| 1.5m Suction pole                                                                | OR Telescopic Suction Pole                                                   |
| nyver                                                                            | 4m/13.1ft Telescopic Pole                                                    |
| - MUNOC                                                                          | 7m/23ft Telescopic Pole                                                      |
| Available in 4 pole, 6 pole<br>& 8 pole package                                  | Available in 4 packages<br>- see below                                       |
| 4 POLES - reach 6m/20ft<br>6 POLES - reach 9m/30ft<br>8 POLES - reach 10.5m/35ft | 1 4m/13.1ft Telescopic Pole                                                  |
|                                                                                  | 2 4m/13.1ft Telescopic pole &<br>1.5m Suction pole - <b>reach 5m/18.1ft</b>  |
|                                                                                  | 3 7m/23ft Telescopic Pole                                                    |
|                                                                                  | <b>S</b> 7m/23ft Telescopic pole & 1.5m Suction pole - <b>reach 85m/28ft</b> |
|                                                                                  | rkyVac                                                                       |