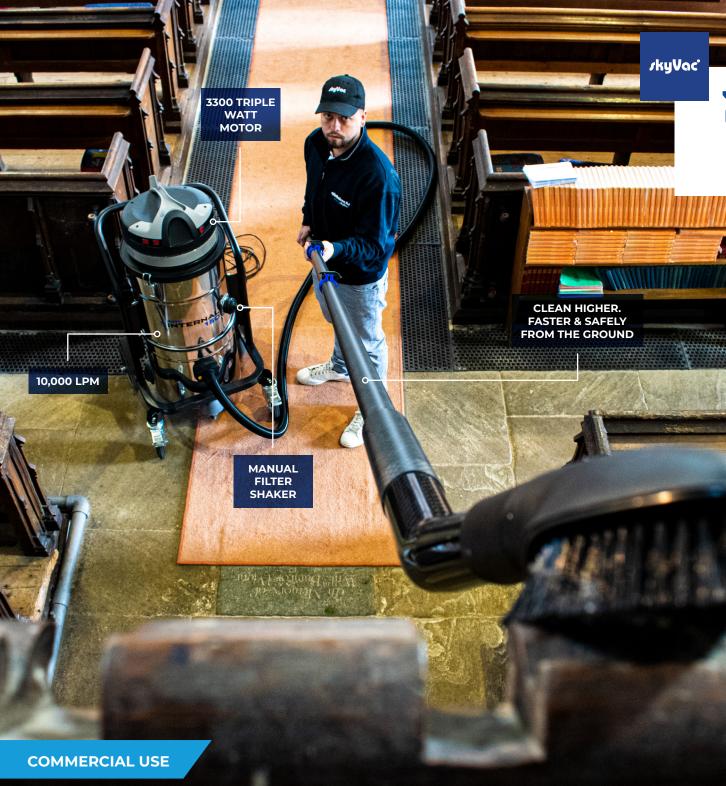

# **DINTERNAL** 150 With Suction Poles

The Internal 150 is designed and engineered for deep cleaning results on high level projects up to 12M. Its high filtration system, coupled with powerful 3300 Watt two stage motor, make it ideal for factories, warehouses and locations with thorough and frequent cleaning needs.

For efficient dust removal, the 3300 Watt triple motor vac head produces 10,000 Air flow.

# **IDEAL FOR:**

High level internal vacuuming system for hard to reach areas complete with trolley. The perfect choice for a range of environments including shopping centres, large offices, colleges and universities.