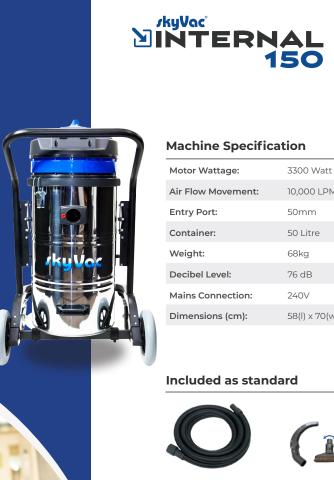

## **Machine Specification**

| Motor Wattage:     | 3300 Watt (3x 2 stage motors) |
|--------------------|-------------------------------|
| Air Flow Movement: | 10,000 LPM                    |
| Entry Port:        | 50mm                          |
| Container:         | 50 Litre                      |
| Weight:            | 68kg                          |
| Decibel Level:     | 76 dB                         |
| Mains Connection:  | 240V                          |
| Dimensions (cm):   | 58(l) x 70(w) x 115(h)        |
|                    |                               |