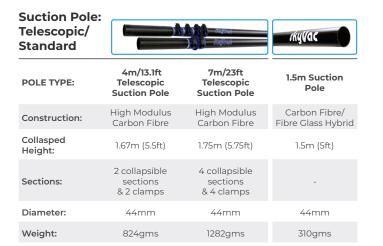

#### Plus... 1.5m Suction pole **Telescopic Suction Pole** OR 4m/13.1ft Telescopic Pole 7m/23ft Telescopic Pole JagVas Available in 4 pole, 6 pole Available in 4 packages - see below & 8 pole package 4 POLES - reach 6m/20ft 1 4m/13.1ft Telescopic Pole 6 POLES - reach 9m/30ft 2 4m/13.1ft Telescopic pole & 8 POLES - reach 10.5m/35ft 1.5m Suction pole - reach 5m/18.1ft 3 7m/23ft Telescopic Pole 7m/23ft Telescopic pole & 1.5m Suction pole - reach 85m/28ft **kuV**o **rkuVoc** Carry Bag