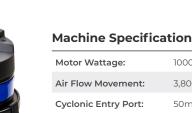

## skyVac® INTERNAL 27

| Air Flow Movement:   | 3,800 LPM             |
|----------------------|-----------------------|
| Cyclonic Entry Port: | 50mm                  |
| Container:           | 27 Litre              |
| Weight:              | 7.8kg                 |
| Decibel Level:       | 60 dB                 |
| Mains Connection:    | 240V                  |
| Dimensions (cm):     | 37(l) x 38(w) x 66(h) |

1000 Watt (Single Motor)