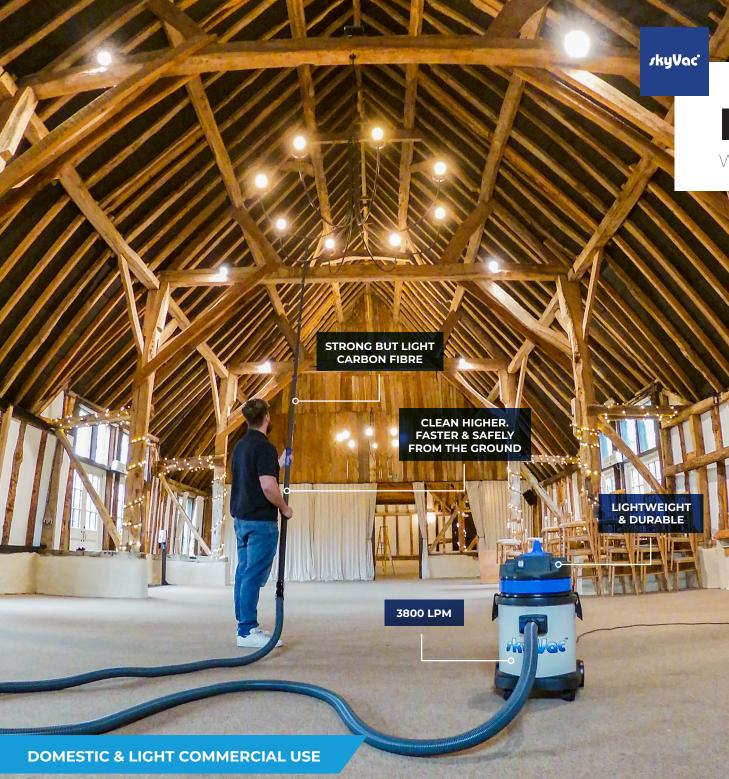

# **INTERNAL 27**

With Suction Poles

Lightweight and compact, yet extremely powerful. The skyVac® Internal 27 highlevel vacuuming system rapidly removes dust and debris from a range of internal environments up to 12M from the safety of the ground.

A compact and effective system engineered for everyday commercial use. The Internal 27 features a powerful vacuum head mounted on a polypropylene drum with a 27 Litre capacity. Lightweight at just 7.8kg, the sits on a robust trolley with two multi directional front castors and two oversized rear wheels making it easy to manoeuvre.

## skyVac® INTERNAL 27

| Air Flow Movement:   | 3,800 LPM             |
|----------------------|-----------------------|
| Cyclonic Entry Port: | 50mm                  |
| Container:           | 27 Litre              |
| Weight:              | 7.8kg                 |
| Decibel Level:       | 60 dB                 |
| Mains Connection:    | 240V                  |
| Dimensions (cm):     | 37(l) x 38(w) x 66(h) |

1000 Watt (Single Motor)