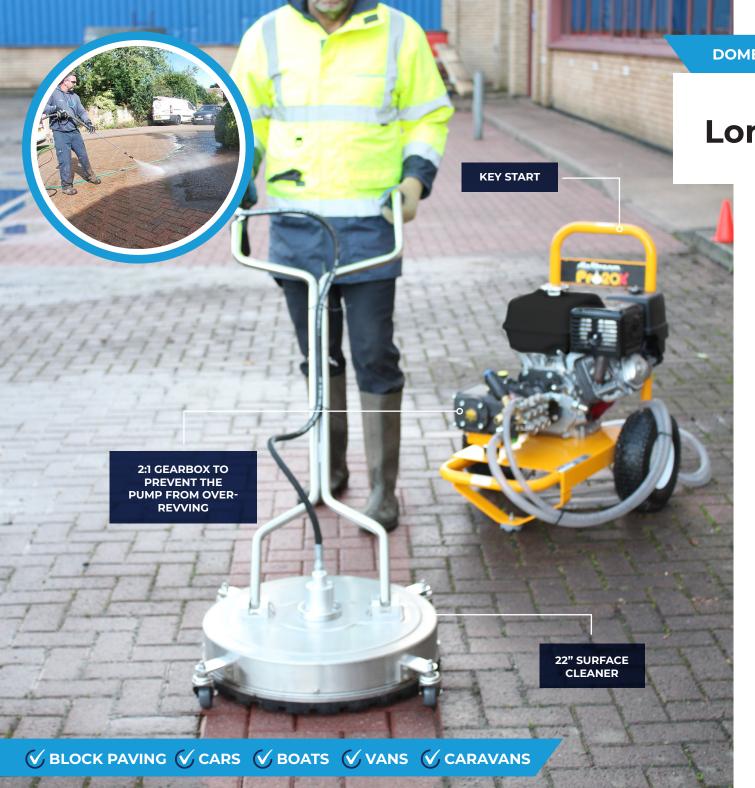

# Loncin **/lipStream**Pro 20 X

Take patio and driveway cleaning to the next level with the Loncin Slipstream Pro 20 X. Containing all the features of our highly successful Pro 20, as well as a convenient key start feature for ease of use, this system comes with a 22" triple head Surface cleaner. The Pro 20 X also features an upgraded pump that movers 18 LPM of water per minute.

The 22" surface cleaner is powered by an ever-reliable Loncin petrol engine with a 2:1 gearbox fitted between the engine and the pump to prevent the pump from over-revving. This enables a pressure of up to 2900 pounds per square inch, and maxing out at 210 bar. Other functions include a low-oil shutdown, return to tank bypass and adjustable pressure regulator to give you full control of the of the machine.

The included flow controller will also give you complete control over your cleaning and allow for alterations depending on your cleaning needs. Additionally, it also features and easy bleed valve for quick priming of the surface so that you have everything you could possibly need.

This package comes complete with a variable fan lance, power hose and suction/return hose. The suction/return hose has a weighted filter so that particles do not enter your machine and cause damage, thus prolonging and protecting your surface cleaner.