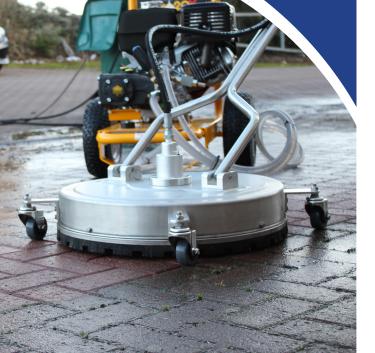

# Loncin **/lipStream**Pro 20 X

Take patio and driveway cleaning to the next level with the Loncin Slipstream Pro 20 X. Containing all the features of our highly successful Pro 20, as well as a convenient key start feature for ease of use, this system comes with a 22" triple head Surface cleaner. The Pro 20 X also features an upgraded pump that movers 18 LPM of water per minute.

### 22" Flat Surface Cleaner

| Max Operating Pressure: | 276 Bar |
|-------------------------|---------|
| Max Delivery Rate:      | 30 LPM  |
| Max Inlet Temperature:  | 82°C    |
| Weight:                 | 18kg    |

#### 22" Flat Surface Cleaner

Flat surface cleaner for patios & Driveways