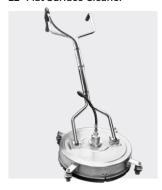

### 22" Flat Surface Cleaner

| Max Operating Pressure: | 276 Bar |
|-------------------------|---------|
| Max Delivery Rate:      | 30 LPM  |
| Max Inlet Temperature:  | 82°C    |
| Weight:                 | 18kg    |

#### 22" Flat Surface Cleaner

Flat surface cleaner for patios & Driveways