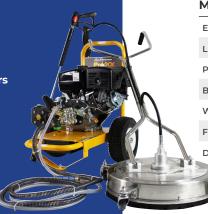

## **Machine Specification**

| Engine:            | Loncin Engine         |
|--------------------|-----------------------|
| Litres per minute: | 18 LPM                |
| PSI:               | 2900 Litres           |
| Bar:               | 210                   |
| Weight:            | 65kg                  |
| Fuel Type:         | Unleaded Petrol       |
| Dimensions (cm):   | 78(I) × 63(w) × 81(h) |

### 22" Flat Surface Cleaner

| Max Operating Pressure: | 276 Bar |
|-------------------------|---------|
| Max Delivery Rate:      | 30 LPM  |
| Max Inlet Temperature:  | 82°C    |
| Weight:                 | 18kg    |

- Pro 20 X Pressure Washer
- Variable fan lance
- 10 metres of power hose
- 3 metres of suction/return hose