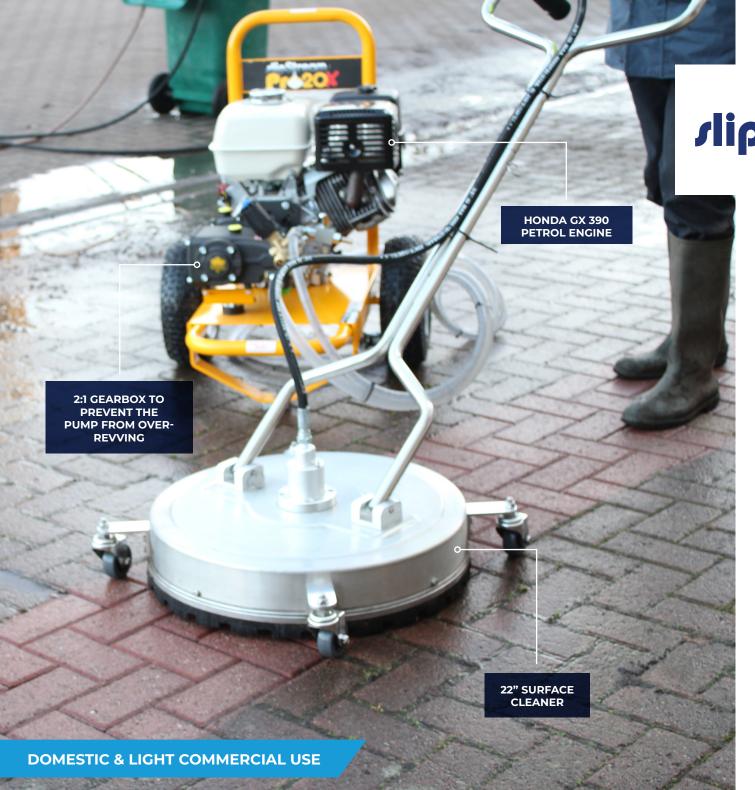

It features a flow controller to give you complete control over your cleaning and allow for alterations depending on your cleaning needs. There is also an easy bleed valve for quick priming of the surface so that you can get to work as soon as possible, resulting in time and energy savings. This package comes complete with a variable fan lance, power hose, and a suction/return hose; the suction/return hose has a weighted filter so that damaging particles do not enter your machine and hinder its performance over time, thereby prolonging and preserving your surface cleaner.

### **Machine Specification**

| Engine:            | 13 HP Honda GX 390    |
|--------------------|-----------------------|
| Litres per minute: | 18 LPM                |
| PSI:               | 2900 Litres           |
| Bar:               | 210                   |
| Weight:            | 65kg                  |
| Fuel Type:         | Unleaded Petrol       |
| Dimensions (cm):   | 78(I) x 63(w) x 81(h) |

#### 22" Flat Surface Cleaner

| Max Operating Pressure: | 276 Bar |
|-------------------------|---------|
| Max Delivery Rate:      | 30 LPM  |
| Max Inlet Temperature:  | 82°C    |
| Weight:                 | 18kg    |