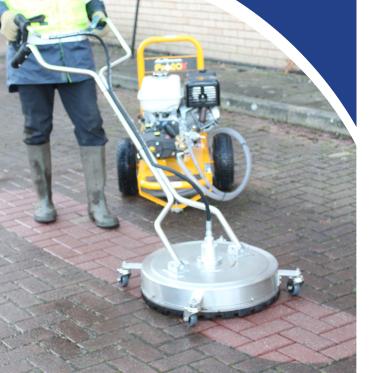

Whether you're dealing with large dirty driveways or paths, discoloured block paving or patios that require a little bit of TLC, the Pro 20 X enables you to soar through all of these areas both quickly and efficiently, making it ideal for larger industrial, commercial or domestic properties.

#### 22" Flat Surface Cleaner

| Max Operating Pressure: | 276 Bar |
|-------------------------|---------|
| Max Delivery Rate:      | 30 LPM  |
| Max Inlet Temperature:  | 82°C    |
| Weight:                 | 18kg    |

#### 22" Flat Surface Cleaner