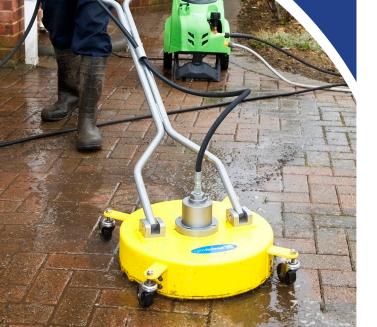

Packed with power, the pressure washer and surface cleaning duo will have you soaring through a variety of exterior cleaning jobs including driveways, car parks, patios, baths, paving areas ... and more! The 18" Surface Cleaner is ideal for tackling larger areas and with 12LPM water flow, you'll get those dirty surfaces looking brand new.

Featuring a foldable handle for easy storage and mounted on a trolley, the unit is easy to both store and transport around (especially on uneven areas)