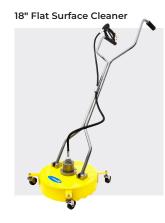

Packed with power, the pressure washer and surface cleaning duo will have you soaring through a variety of exterior cleaning jobs including driveways, car parks, patios, baths, paving areas ... and more! The 18" Surface Cleaner is ideal for tackling larger areas and with 12LPM water flow, you'll get those dirty surfaces looking brand new.

#### 18" Flat Surface Cleaner

| Max Operating Pressure: | 276 Bar |
|-------------------------|---------|
| Max Delivery Rate:      | 30 LPM  |
| Max Inlet Temperature:  | 80°C    |
| Weight:                 | 14kg    |