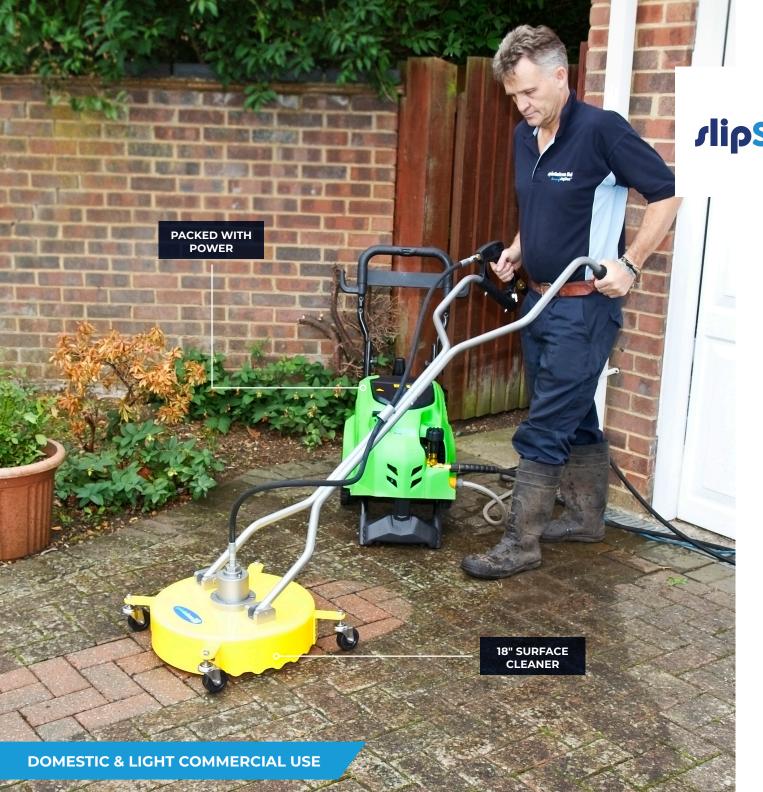

**∫lipStream** Pro Electric GT

The Pro Electric GT Pressure Washer Package is ideal for homeowners, business-start ups or companies looking to expand into the patio & driveway cleaning business.

For the ultimate patio and driveway cleaning experience, look no further than the SlipStream Pro Electric GT Pressure Washer and 18" Surface Cleaner Package.

Packed with power, the pressure washer and surface cleaning duo will have you soaring through a variety of exterior cleaning jobs including driveways, car parks, patios, baths, paving areas ... and more! The 18" Surface Cleaner is ideal for tackling larger areas and with 12LPM water flow, you'll get those dirty surfaces looking brand new.

Featuring a foldable handle for easy storage and mounted on a trolley, the unit is easy to both store and transport around (especially on uneven areas)