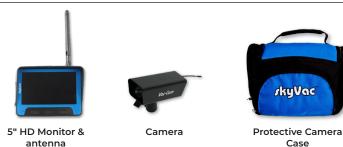

#### Monitor

| Screen Size (Inch):               | 4.3"                       |
|-----------------------------------|----------------------------|
| Display Resolution (Pixels):      | 480 x 272                  |
| Unobstructed Effective Range:     | 50                         |
| Zoom:                             | -                          |
| Working Time (Full charge):       | 3 hrs                      |
| Dimensions (mm):                  | 115 (h) x 30 (d) x 135 (w) |
| Weight:                           | 165g                       |
| Memory:                           | -                          |
| Picture Format:                   | -                          |
| Video Format:                     | -                          |
| Image Transfer (Via card reader): | -                          |

### Camera

| Adjustable Lens (Manual):   | Yes                          |
|-----------------------------|------------------------------|
| Transmission Frequency:     | 2400-2483 MHz Encrypted      |
| White LED light range (m):  | 2                            |
| Working Time (Full charge): | 3hrs LED OFF / 2.5hrs LED ON |
| Dimensions (mm):            | 130 (I) x 30 (d) x 58 (h)    |
| Weight:                     | 100kg                        |
| Sound Recording:            | -                            |

#### Included as standard

Plug adaptor

2 x USB charging cables

In car adaptor

1 x Wide base bracket

1 x Monitor Spring Clip