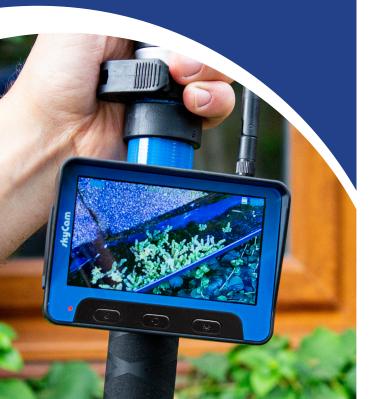

Quick and easy to use, the monitor and camera system are lightweight and engineered to cope with the rigours of gutter cleaning. The slimline monitor has a high quality 4.3" colour LCD screen display, with sun visor to ensure clear visibility. Able to cope with an array of lighting conditions, the overhead camera features LED lights for up close accuracy, whilst the monitor has adjustable brightness settings. IP4 rated, both camera and monitor are able to withstand a rain shower. Instantly paired, and not affected by Wi-Fi interference, the system is effective up to 50 meters.

No wires - No Apps - No Wi-Fi - No internet required!