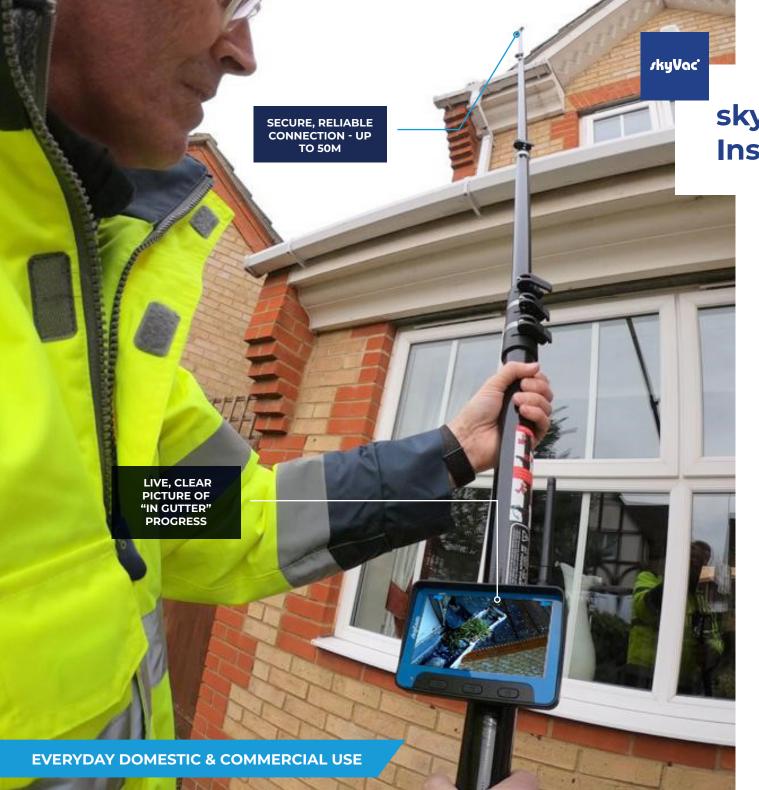

skyVac® Real-Time Inspection System

Specially designed by Spinaclean for "real time" gutter clearance and high-level inspection, the NEW and IMPROVED Camera Inspection System has a sleek new look, with larger 4.3" high-quality screen and improved functionality for 2021.

Essential gutter cleaning equipment, the high-level inspection system not only helps you monitor your live progress but is also a great way to win new business. Simply attach the camera and monitor to the skypole, and in minutes you can show potential clients the condition of their gutters, all from the safety of the ground. Or why not use the camera system to earn extra income, offering high level property inspection on roofs, chimneys, or in lofts.

Quick and easy to use, the monitor and camera system are lightweight and engineered to cope with the rigours of gutter cleaning. The slimline monitor has a high quality 4.3" colour LCD screen display, with sun visor to ensure clear visibility. Able to cope with an array of lighting conditions, the overhead camera features LED lights for up close accuracy, whilst the monitor has adjustable brightness settings. IP4 rated, both camera and monitor are able to withstand a rain shower. Instantly paired, and not affected by Wi-Fi interference, the system is effective up to 50 meters.

No wires - No Apps - No Wi-Fi - No internet required!