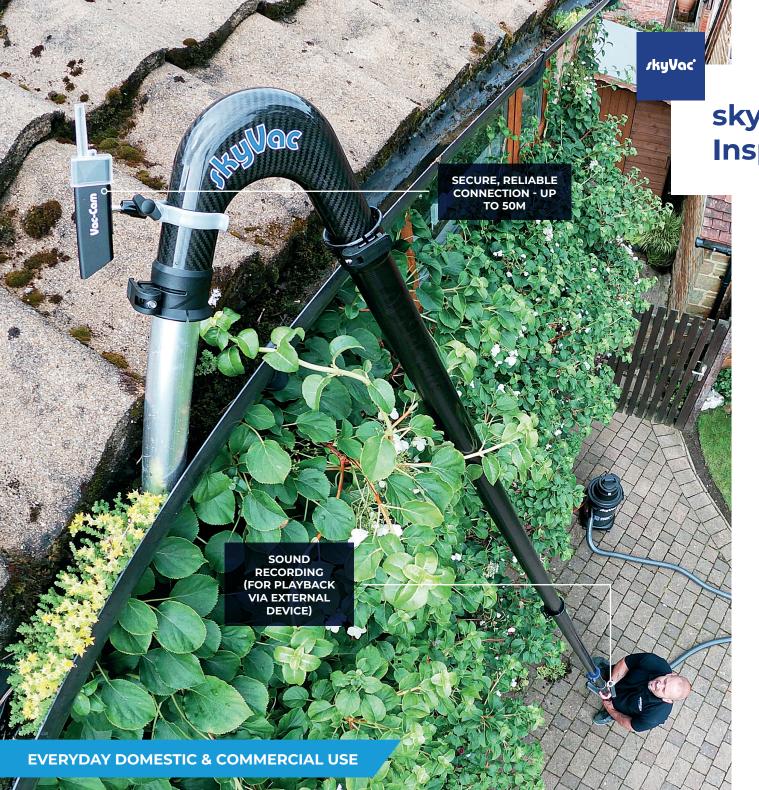

skyVac® Recordable Inspection System

Our NEW and IMPROVED, SkyVac® Recordable camera system has a large 4.3" TFT LCD screen for high colour and high contrast viewing.

With Instant signal and a 50M\* range, with No WIFI, No Wires and No apps required, your system is ready when you are, to see what's going on overhead. Simply attach to the SkyVac® telescopic pole, (sold separately), or to the neck of your suction poles to get a great overhead view, all from the safety of the ground. The lightweight monitor features an inbuilt sunshade, whilst the overhead camera houses 2 LED lights.

Clear pictures over a greater distance - thanks to the GFSK modulation mode which emits a more concentrated signal over a narrower band width. More reliable than WIFI, and less affected by interference from other devices, the result is less screen flicker and down time due to loss of signal.

With camera mounted LEDS, operated via the monitor, and 3X zoom function, even those dark corners are easy to see into. Ideal for inspecting lofts and eaves, and with the added benefit of sound recording\*\*, it's easy to check for wildlife.