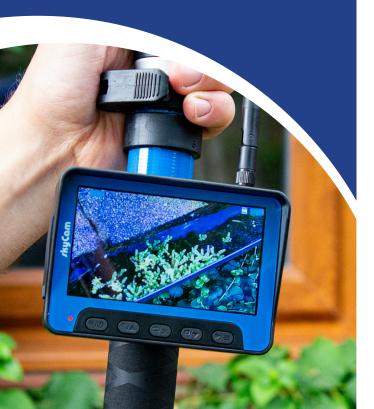

skyVac® Recordable Inspection System

Our NEW and IMPROVED, SkyVac® Recordable camera system has a large 4.3" TFT LCD screen for high colour and high contrast viewing.

With Instant signal and a 50M\* range, with No WIFI, No Wires and No apps required, your system is ready when you are, to see what's going on overhead. Simply attach to the SkyVac® telescopic pole, (sold separately), or to the neck of your suction poles to get a great overhead view, all from the safety of the ground. The lightweight monitor features an inbuilt sunshade, whilst the overhead camera houses 2 LED lights.

Take photos and videos for those business winning pre-inspection surveys and post project proof of a job well done. For instant playback on screen, or transfer to your mobile, tablet or pc via the TF card and card reader supplied to be shared with the client or for your website or social media.

With camera mounted LEDS, operated via the monitor, and 3X zoom function, even those dark corners are easy to see into. Ideal for inspecting lofts and eaves, and with the added benefit of sound recording\*\*, it's easy to check for wildlife.