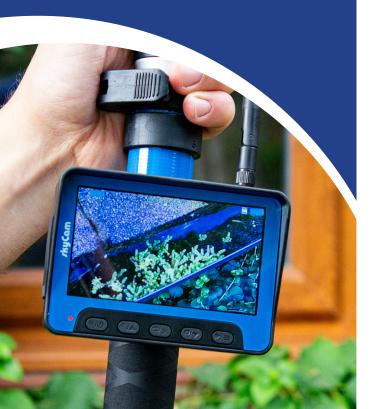

skyVac® Recordable Inspection System

Our NEW and IMPROVED, SkyVac® Recordable camera system has a large 4.3" TFT LCD screen for high colour and high contrast viewing.

With Instant signal and a 50M\* range, with No WIFI, No Wires and No apps required, your system is ready when you are, to see what's going on overhead. Simply attach to the SkyVac® telescopic pole, (sold separately), or to the neck of your suction poles to get a great overhead view, all from the safety of the ground. The lightweight monitor features an inbuilt sunshade, whilst the overhead camera houses 2 LED lights.

Take photos and videos for those business winning pre-inspection surveys and post project proof of a job well done. For instant playback on screen, or transfer to your mobile, tablet or pc via the TF card and card reader supplied to be shared with the client or for your website or social media.