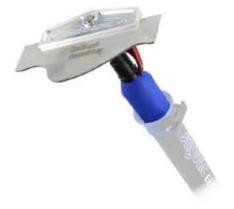

#### **» VERSATILE HIGH REACH SYSTEM**

A multi-function high reach cleaning system, thanks to the secure locking mechanism, SkyVac® Elite Poles can also be used for roof, windows, soffits and fascia cleaning unlike standard push fit poles. Simply and securely clamp the chosen end tool into a the pole using the Elite multi-connector. Also suitable for internal high level cleaning with the Industrial 85 Internal conversion kit.

### **VERSATILE HIGH REACH SYSTEM**

For use in an array of applications with the Adaptor Tool

- » ROOFS
- » FACIAS
- **» WINDOWS**
- **» GUTTERS**
- » INTERNAL