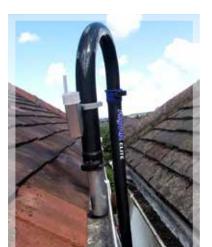

## THE ULIMATE HIGH REACH CARBON FIBRE POLE SYSTEM

At 280gms per 1.5metres, a 1/3 of the weight of aluminium poles, these high-grade carbon fibre poles are ultra-lightweight and can be customised to reach cleaning projects up to 40ft, all from the safety of the ground. Rigid, durable, and easy to manoeuvre, this versatile high reach system makes light work of stubborn gutter blockages when used in conjunction with the SkyVac® Industrial 85 and Interceptor.

#### **» CUSTOMISABLE HIGH ACCESS UP TO 40FT**

1.5M & 0.75M pole lengths can be securely clamped and locked together to achieve the perfect working height, whether working directly overhead or to reach over obstacles such as conservatories.