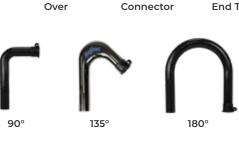

#### **» CUSTOMISABLE HIGH ACCESS UP TO 40FT**

1.5M & 0.75M pole lengths can be securely clamped and locked together to achieve the perfect working height, whether working directly overhead or to reach over obstacles such as conservatories.

#### **» VERSATILE HIGH REACH SYSTEM**

A multi-function high reach cleaning system, thanks to the secure locking mechanism, SkyVac® Elite Poles can also be used for roof, windows, soffits and fascia cleaning unlike standard push fit poles. Simply and securely clamp the chosen end tool into a the pole using the Elite multi-connector. Also suitable for internal high level cleaning with the Industrial 85 Internal conversion kit.

### **VERSATILE HIGH REACH SYSTEM**

For use in an array of applications with the Adaptor Tool

- » ROOFS
- » FACIAS
- **» WINDOWS**
- **» GUTTERS**
- » INTERNAL