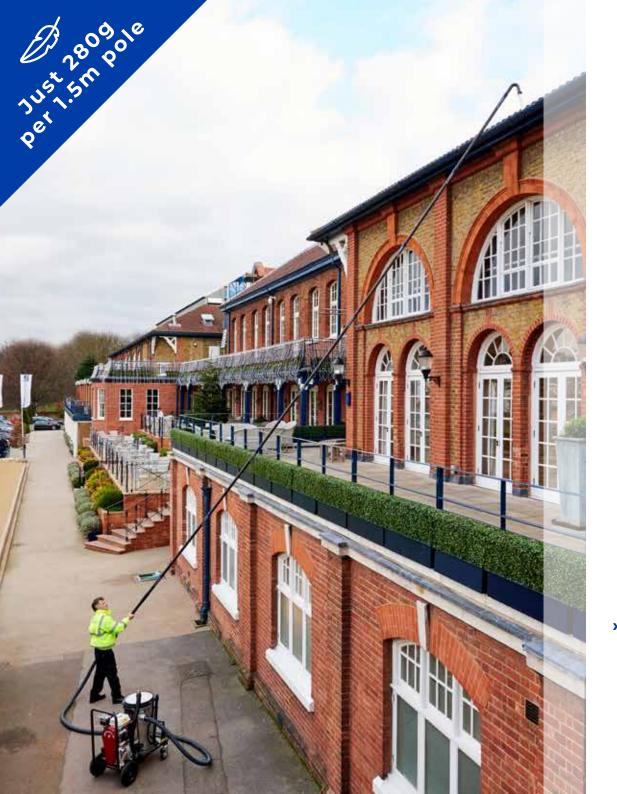

# skyVac ELITE

THE ULIMATE CARBON FIBRE GUTTER CLEARING POLE SYSTEM

» ULTRA LIGHTWEIGHT & DURABLE
» CUSTOMISABLE HIGH ACCESS UP TO 40ft
» COMPLETE SUCTION CONTROL
» VERSATILE HIGH REACH SYSTEM

skyVac® Elite Vac Release Pole. Patent PENDING Application No: GB1713830.6

## THE ULIMATE HIGH REACH CARBON FIBRE POLE SYSTEM

At 280gms per 1.5metres, a 1/3 of the weight of aluminium poles, these high-grade carbon fibre poles are ultra-lightweight and can be customised to reach cleaning projects up to 40ft, all from the safety of the ground. Rigid, durable, and easy to manoeuvre, this versatile high reach system makes light work of stubborn gutter blockages when used in conjunction with the SkyVac® Industrial 85 and Interceptor.