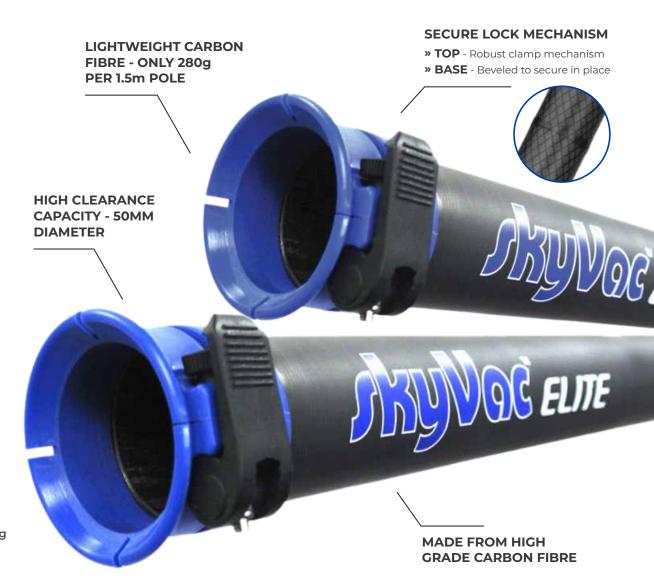

## THE ULIMATE HIGH REACH CARBON FIBRE POLE SYSTEM

At 280gms per 1.5metres, a 1/3 of the weight of aluminium poles, these high-grade carbon fibre poles are ultra-lightweight and can be customised to reach cleaning projects up to 40ft, all from the safety of the ground. Rigid, durable, and easy to manoeuvre, this versatile high reach system makes light work of stubborn gutter blockages when used in conjunction with the SkyVac® Industrial 85 and Interceptor.

#### **» ULTRA-LIGHT WEIGHT AND DURABLE**

Engineered and extensively field tested, these poles are lightweight, rigid and easy to manoeuvre. Minimal weight coupled with greater control makes gutter clearing faster and less tiring.

#### » COMPLETE SUCTION CONTROL

Operate the vacuum directly from the base of the pole with the patent pending Vac release cuff. Simply twist the cuff to cut the suction.