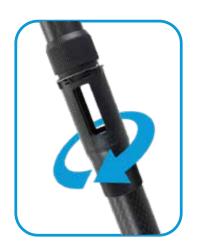

#### » COMPLETE SUCTION CONTROL

Operate the vacuum directly from the base of the pole with the patent pending Vac release cuff. Simply twist the cuff to cut the suction.

### **COMPLETE SUCTION CONTROL**

Release blockages without having to bring poles down, with the innovative Vac Release system

SkyVac\* Elite Vac Release Pole. Patent PENDING Application No: GB1713830.6

skyVac® Hairpin Neck European Community Design Registration Number 008458913