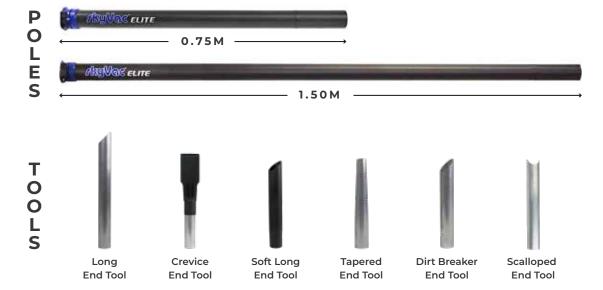

#### **» CUSTOMISABLE HIGH ACCESS UP TO 40FT**

1.5M & 0.75M pole lengths can be securely clamped and locked together to achieve the perfect working height, whether working directly overhead or to reach over obstacles such as conservatories.

#### **» VERSATILE HIGH REACH SYSTEM**

A multi-function high reach cleaning system, thanks to the secure locking mechanism, SkyVac® Elite Poles can also be used for roof, windows, soffits and fascia cleaning unlike standard push fit poles. Simply and securely clamp the chosen end tool into a the pole using the Elite multi-connector. Also suitable for internal high level cleaning with the Industrial 85 Internal conversion kit.